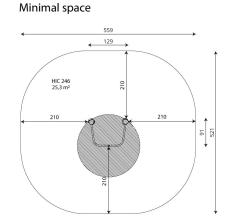

## WIN PLAY WORKOUT RB2312

**WORKOUT EQUIPMENT** 

| Device Specifications              |                     |
|------------------------------------|---------------------|
| Safety zone                        | 27,1 m <sup>2</sup> |
| Lenght                             | 129 cm              |
| Width                              | 91 cm               |
| Total height                       | 348 cm              |
| Free fall height                   | 246 cm              |
| Age range                          | 14+ years           |
| In accordance with EN standard     | 16630:2015          |
| Weight of the heaviest part [kg]   | 97                  |
| Dimension of the biggest part [cm] | 18x18x420           |
| Availability of spare parts        | Yes                 |

## **SURFACES**

Due to the free fall height of the equipment, the EN 16630:2015 standard allows the following surfaces: sand with minimal layer thickness of 40 cm (A), synthetic material approved for free fall of 2,46 m.