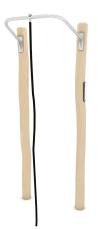

## WIN PLAY WORKOUT RB2312

**WORKOUT EQUIPMENT** 

| Device Specifications              |                     |
|------------------------------------|---------------------|
| Safety zone                        | 27,1 m <sup>2</sup> |
| Lenght                             | 129 cm              |
| Width                              | 91 cm               |
| Total height                       | 348 cm              |
| Free fall height                   | 246 cm              |
| Age range                          | 14+ years           |
| In accordance with EN standard     | 16630:2015          |
| Weight of the heaviest part [kg]   | 97                  |
| Dimension of the biggest part [cm] | 18x18x420           |
| Availability of spare parts        | Yes                 |

## MATERIAL SPECIFICATION

- Construction made of Robinia very durable acacia wood with a diameter of ~ 18 cm without sharp edges, resistant to weather conditions,
- Stainless steel bars,
- Stainless steel and/or galvanized steel screws,
- · Aluminum plate with exercise instructions, screwed to HDPE,
- Steel rope in PP braid.