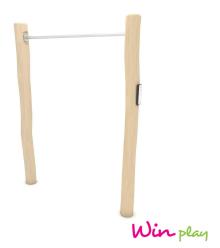

## WIN PLAY WORKOUT RB2307

**WORKOUT EQUIPMENT** 

| Device Specifications              |                     |
|------------------------------------|---------------------|
| Safety zone                        | 14,5 m <sup>2</sup> |
| Lenght                             | 182 cm              |
| Width                              | 24 cm               |
| Total height                       | 250 cm              |
| Free fall height                   | 130 cm              |
| Age range                          | 14+ years           |
| In accordance with EN standard     | 16630:2015          |
| Weight of the heaviest part [kg]   | 79                  |
| Dimension of the biggest part [cm] | 18x18x340           |
| Availability of spare parts        | Yes                 |

## MATERIAL SPECIFICATION

- Construction made of Robinia very durable acacia wood with a diameter of ~ 18 cm without sharp edges, resistant to weather conditions,
- Stainless steel handles,
- · Stainless steel and/or galvanized steel screws,
- Aluminum plate with exercise instructions, screwed to HDPE.