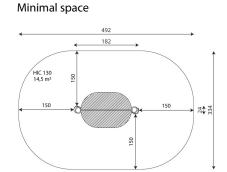

## WIN PLAY WORKOUT RB2307

**WORKOUT EQUIPMENT** 

| Device Specifications              |                     |
|------------------------------------|---------------------|
| Safety zone                        | 14,5 m <sup>2</sup> |
| Lenght                             | 182 cm              |
| Width                              | 24 cm               |
| Total height                       | 250 cm              |
| Free fall height                   | 130 cm              |
| Age range                          | 14+ years           |
| In accordance with EN standard     | 16630:2015          |
| Weight of the heaviest part [kg]   | 79                  |
| Dimension of the biggest part [cm] | 18x18x340           |
| Availability of spare parts        | Yes                 |

## **SURFACES**

Due to the free fall height of the equipment, the EN 16630:2015 standard allows the following surfaces: sand with minimal layer thickness of 30 cm (A,C), synthetic material approved for free fall of 1,30 m.