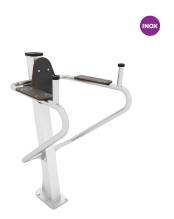

## WIN PLAY FITNESS 1112

**CRUNCHES** 

| Device Specifications              |                     |
|------------------------------------|---------------------|
| Safety zone                        | 12,1 m <sup>2</sup> |
| Length                             | 79 cm               |
| Width                              | 71 cm               |
| Total height                       | 132 cm              |
| Free fall height                   | < 60 cm             |
| Age area                           | 14+                 |
| In accordance EN standards         | 16630:2015          |
| Weight of the heaviest part [kg]   | 17                  |
| Dimension of the biggest part [cm] | 39x19x131           |
| Availability of spare parts        | Yes                 |

## MATERIAL SPECIFICATION

- 100 x 100 mm galvanized and powder coated or stainless steel construction,
- Back rest made of durable, anti-slip and waterproof HPL plate,
- Top of the construction secured with durable plastic caps,
- Powder-galvanized and powder-coated steel or stainless steel bars, finished with durable HDPE elements,
- · Stainless steel screws,
- · Polycarbonate information plate,