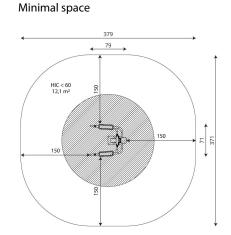

## WIN PLAY FITNESS 1112

**CRUNCHES** 

| Device Specifications              |                     |
|------------------------------------|---------------------|
| Safety zone                        | 12,1 m <sup>2</sup> |
| Length                             | 79 cm               |
| Width                              | 71 cm               |
| Total height                       | 132 cm              |
| Free fall height                   | < 60 cm             |
| Age area                           | 14+                 |
| In accordance EN standards         | 16630:2015          |
| Weight of the heaviest part [kg]   | 17                  |
| Dimension of the biggest part [cm] | 39x19x131           |
| Availability of spare parts        | Yes                 |

## SURFACES

Due to the free fall height of the equipment, the EN 16630:2015 standard allows the following surfaces: turf/ soil (A,B,C), sand with minimal layer thickness of 30 cm (A,C), synthetic material approved for free fall of 0,60 m.