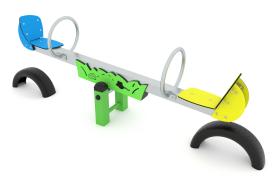

## WIN PLAY SWING ST0522

Nin play

| Device Specifications              |                    |
|------------------------------------|--------------------|
| Safety zone                        | 9,7 m <sup>2</sup> |
| Length                             | 2,40 m             |
| Width                              | 0,39 m             |
| Total height                       | 0,81 m             |
| Free fall height                   | < 0,60 m           |
| Age range                          | 1-8 years          |
| In accordance w/ EN standards      | 1176-1:2017        |
| Weight of the heaviest part [kg]   | 33                 |
| Dimension of the biggest part [cm] | 240x90x36          |
| Availability of spare parts        | Yes                |

Material Specification

- Stainless steel or galvanized and/or powder coated steel construction;
- Top of the construction is secured with rubber caps;
- Stainless steel screws or screws covered with plastic caps;
- No sharp edges or chinks that would pose a danger of jamming the head, fingers or any other body parts;
- The seats are made of atmospheric condition resistant HDPE plates;