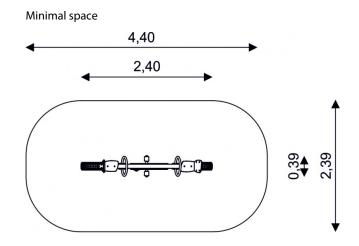

## WIN PLAY SWING ST0522

Nin play

| Device Specifications              |                    |
|------------------------------------|--------------------|
| Safety zone                        | 9,7 m <sup>2</sup> |
| Length                             | 2,40 m             |
| Width                              | 0,39 m             |
| Total height                       | 0,81 m             |
| Free fall height                   | < 0,60 m           |
| Age range                          | 1-8 years          |
| In accordance w/ EN standards      | 1176-1:2017        |
| Weight of the heaviest part [kg]   | 33                 |
| Dimension of the biggest part [cm] | 240x90x36          |
| Availability of spare parts        | Yes                |