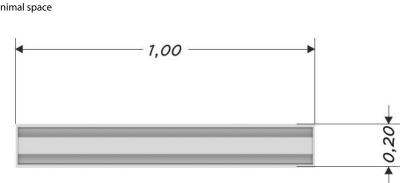

## WIN PLAY SOLO WP 2804 (100x20)

WP2804 (100X20)

100 x 20 cm

| Device Specifications         |             | M |
|-------------------------------|-------------|---|
| Length                        | 1,00 m      |   |
| Width                         | 0,20 m      |   |
| Total height                  | max 0,59 m  |   |
| Age range                     | 3-14 years  |   |
| In accordance w/ EN standards | 1176-1:2008 |   |
| Availability of spare parts   | Yes         |   |