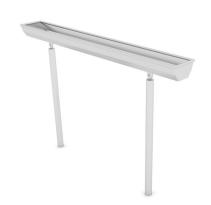

## WIN PLAY SOLO WP 2804 (100x20)

WP2804 (100X20)

100 x 20 cm

| Device Specifications         |             | M |
|-------------------------------|-------------|---|
| Length                        | 1,00 m      |   |
| Width                         | 0,20 m      |   |
| Total height                  | max 0,59 m  |   |
| Age range                     | 3-14 years  |   |
| In accordance w/ EN standards | 1176-1:2008 |   |
| Availability of spare parts   | Yes         |   |

## Material Specification

- playground equipment serie for water and sand play, consists of number of components witch allows to create different composition od water tanks connected with gutters, thus giving endless opportunities for fun.