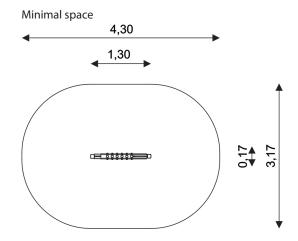

## WIN PLAY SOLO 1771

SOLO MUSIC PANEL

| Device Specifications           |                      |
|---------------------------------|----------------------|
| Safety zone                     | 11,70 m <sup>2</sup> |
| Length                          | 1,30 m               |
| Width                           | 0,17 m               |
| Total height                    | 1,16 m               |
| Free fall height                | <0,60 m              |
| Age group                       | 1-8 years            |
| In accordance w PN-EN standards | 1176-1:2017          |
| Availability of spare parts     | Yes                  |

## SURFACES

Due to the free fall height of the equipment, the PN-EN 1176-1:2017 standard allows the following surfaces: turf/ soil (A,B,C), sand with minimal layer thickness of 30 cm (A,C), synthetic material approved for free fall of 0,60 m (A,B,C).