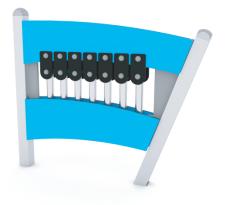

## WIN PLAY SOLO 1771

SOLO MUSIC PANEL

| Device Specifications           |                      |
|---------------------------------|----------------------|
| Safety zone                     | 11,70 m <sup>2</sup> |
| Length                          | 1,30 m               |
| Width                           | 0,17 m               |
| Total height                    | 1,16 m               |
| Free fall height                | <0,60 m              |
| Age group                       | 1-8 years            |
| In accordance w PN-EN standards | 1176-1:2017          |
| Availability of spare parts     | Yes                  |

## MATERIAL SPECIFICATION

- · Stainless steel or Galvanized and/or powder coated steel 80x80 mm construction;
- Top od the construction is secured with rubber caps;
- Roofs and panels are made of atmospheric condition resistant HDPE plates;
- Screws covered with plastic caps or made of stainless steel;
- Xylophone made of aluminum pipes;