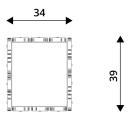

## WIN PLAY ROBINIA RB1395

PLAYGROLIND FOLIPMENT

| Device Specifications              |          |
|------------------------------------|----------|
| Lenght                             | 39 cm    |
| Width                              | 34 cm    |
| Total height                       | 76 cm    |
| Weight of the heaviest part [kg]   | 21 kg    |
| Dimension of the biggest part [cm] | 90x18x18 |
| Availability of spare parts        | Yes      |

## Minimal space