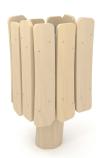

## WIN PLAY ROBINIA RB1395

PLAYGROLIND FOLIPMENT

| Device Specifications              |          |
|------------------------------------|----------|
| Lenght                             | 39 cm    |
| Width                              | 34 cm    |
| Total height                       | 76 cm    |
| Weight of the heaviest part [kg]   | 21 kg    |
| Dimension of the biggest part [cm] | 90x18x18 |
| Availability of spare parts        | Yes      |

## MATERIAL SPECIFICATION

- Construction made of Robinia very durable acacia wood with a diameter of ~ 18 cm without sharp edges, resistant to weather conditions,
- Steel construction elements, hot-dip galvanized or hot-dip galvanized and powder-coated,
- Stainless steel and/or galvanized steel screws.

## ADDITIONAL COMMENTS

- $\bullet \ \ \text{small architecture, complementary element of the playground,} \\$
- anchoring on flat surface, 80/70/60 cm deep;
- render is for reference only, the actual appearance of the equipment and its color may vary.