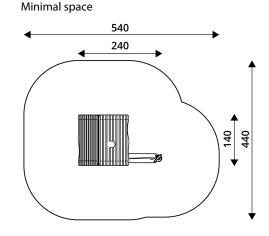

## PLAYGROUND EQUIPMENT

| Device Specifications              |                     |
|------------------------------------|---------------------|
| Safety zone                        | 19,9 m <sup>2</sup> |
| Length                             | 240 cm              |
| Width                              | 140 cm              |
| Total height                       | 188 cm              |
| Free fall height                   | < 60 cm             |
| Age range                          | 1-8 years           |
| In accordance with EN standard     | 1176-1:2017         |
| Weight of the heaviest part [kg]   | 53 kg               |
| Dimension of the biggest part [cm] | 230x18x18           |
| Availability of spare parts        | Yes                 |

SURFACES

Due to the free fall height of the equipment, the EN 1176-1:2017 standard allows the following surfaces: turf/ soil (A,B,C), sand with minimal layer thickness of 30 cm (A,C), synthetic material approved for free fall of 0,60 m