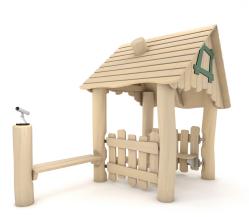

## WIN PLAY ROBINIA RB1202

## PLAYGROUND EQUIPMENT

| Device Specifications              |                     |
|------------------------------------|---------------------|
| Safety zone                        | 19,9 m <sup>2</sup> |
| Length                             | 240 cm              |
| Width                              | 140 cm              |
| Total height                       | 188 cm              |
| Free fall height                   | < 60 cm             |
| Age range                          | 1-8 years           |
| In accordance with EN standard     | 1176-1:2017         |
| Weight of the heaviest part [kg]   | 53 kg               |
| Dimension of the biggest part [cm] | 230x18x18           |
| Availability of spare parts        | Yes                 |

## MATERIAL SPECIFICATION

• Construction made of Robinia - very durable acacia wood with a diameter of ~ 18 cm without sharp edges, resistant to weather conditions,

- · Roofs, side panels and seats made of Robinia very durable acacia wood, resistant to weather conditions,
- · Windows made of durable, waterproof HPL plates,
- Telescope made of stainless steel and HDPE plate, resistant to weather conditions,
- Stainless steel screws and/or galvanized steel,
- Screws covered with plastic caps or stainless steel screws.
- ADDITIONAL COMMENTS
- · equipment adapted for the disabled; intended for public playgrounds,
- equipment has a certificate issued by an accredited entity or a declaration of conformity;
- no sharp edges or chinks that would pose a danger of jimming the head, fingers or any other body parts;
- anchoring on flat surface, 80/70/60 cm deep;
- render is for reference only, the actual appearance of the equipment and its color may vary;