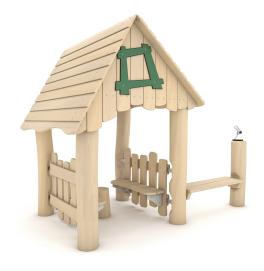

## WIN PLAY ROBINIA RB1202

## PLAYGROUND EQUIPMENT

| Device Specifications              |                     |
|------------------------------------|---------------------|
| Safety zone                        | 19,9 m <sup>2</sup> |
| Length                             | 240 cm              |
| Width                              | 140 cm              |
| Total height                       | 188 cm              |
| Free fall height                   | < 60 cm             |
| Age range                          | 1-8 years           |
| In accordance with EN standard     | 1176-1:2017         |
| Weight of the heaviest part [kg]   | 53 kg               |
| Dimension of the biggest part [cm] | 230x18x18           |
| Availability of spare parts        | Yes                 |

## MATERIAL SPECIFICATION

• Construction made of Robinia - very durable acacia wood with a diameter of ~ 18 cm without sharp edges, resistant to weather conditions,

- · Roofs, side panels and seats made of Robinia very durable acacia wood, resistant to weather conditions,
- · Windows made of durable, waterproof HPL plates,
- Telescope made of stainless steel and HDPE plate, resistant to weather conditions,
- Stainless steel screws and/or galvanized steel,
- Screws covered with plastic caps or stainless steel screws.
- ADDITIONAL COMMENTS
- · equipment adapted for the disabled; intended for public playgrounds,
- equipment has a certificate issued by an accredited entity or a declaration of conformity;
- no sharp edges or chinks that would pose a danger of jimming the head, fingers or any other body parts;
- anchoring on flat surface, 80/70/60 cm deep;
- render is for reference only, the actual appearance of the equipment and its color may vary;