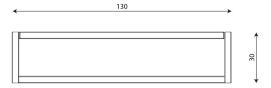

#### **Product data**

| Length                      | 130 cm             |
|-----------------------------|--------------------|
| Width                       | 30 cm              |
| Total height                | 80 cm              |
| Age group                   | 3+ years           |
| In accordance with norm EN  | 15312:2007+A1:2010 |
| Weight of the heaviest part | 13,7 kg            |
| Availability of spare parts | YES                |
|                             |                    |