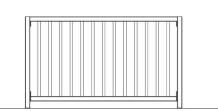

## **Product technical sheet ARENA 2451**

#### **Product data**

| Length                      | 130 cm             |
|-----------------------------|--------------------|
| Width                       | 30 cm              |
| Total height                | 80 cm              |
| Age group                   | 3+ years           |
| In accordance with norm EN  | 15312:2007+A1:2010 |
| Weight of the heaviest part | 13,7 kg            |
| Availability of spare parts | YES                |
|                             |                    |