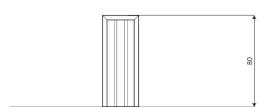

#### **Product data**

| Length                      | 130 cm             |
|-----------------------------|--------------------|
| Width                       | 30 cm              |
| Total height                | 80 cm              |
| Age group                   | 3+ years           |
| In accordance with norm EN  | 15312:2007+A1:2010 |
| Weight of the heaviest part | 13,7 kg            |
| Availability of spare parts | YES                |
|                             |                    |