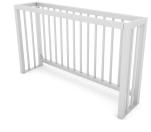

## **Product technical sheet ARENA 2451**

#### **Product data**

| Length                      | 130 cm             |
|-----------------------------|--------------------|
| Width                       | 30 cm              |
| Total height                | 80 cm              |
| Age group                   | 3+ years           |
| In accordance with norm EN  | 15312:2007+A1:2010 |
| Weight of the heaviest part | 13,7 kg            |
| Availability of spare parts | YES                |
|                             |                    |