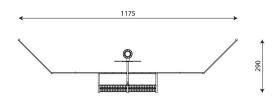

### **Product data**

| Length                         | 1175 cm            |
|--------------------------------|--------------------|
| Width                          | 290 cm             |
| Total height                   | 385 cm             |
| Age group                      | 3+ years           |
| In accordance with norm EN     | 15312:2007+A1:2010 |
| Weight of the heaviest part    | 34 kg              |
| Dimensions of the largest part | 370 cm             |
| Availability of spare parts    | YES                |