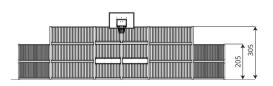

### **Product data**

| Length                         | 1175 cm            |
|--------------------------------|--------------------|
| Width                          | 290 cm             |
| Total height                   | 385 cm             |
| Age group                      | 3+ years           |
| In accordance with norm EN     | 15312:2007+A1:2010 |
| Weight of the heaviest part    | 34 kg              |
| Dimensions of the largest part | 370 cm             |
| Availability of spare parts    | YES                |