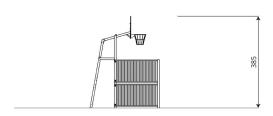

### **Product data**

| Length                         | 1175 cm            |
|--------------------------------|--------------------|
| Width                          | 290 cm             |
| Total height                   | 385 cm             |
| Age group                      | 3+ years           |
| In accordance with norm EN     | 15312:2007+A1:2010 |
| Weight of the heaviest part    | 34 kg              |
| Dimensions of the largest part | 370 cm             |
| Availability of spare parts    | YES                |