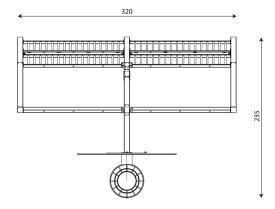

## **Product data**

| Width 235 cm                                 | ength                          | 320 cm             |
|----------------------------------------------|--------------------------------|--------------------|
|                                              | √idth                          | 235 cm             |
| Total height 385 cm                          | otal height                    | 385 cm             |
| Age group 3+ years                           | ge group                       | 3+ years           |
| In accordance with norm EN 15312:2007+A1:201 | accordance with norm EN        | 15312:2007+A1:2010 |
| Weight of the heaviest part 26,5 kg          | Veight of the heaviest part    | 26,5 kg            |
| Dimensions of the largest part 370 cm        | vimensions of the largest part | 370 cm             |
| Availability of spare parts YES              | vailability of spare parts     | YES                |