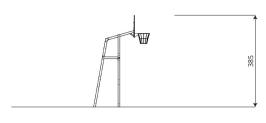

## **Product data**

| Width 235 cm                                 | ength                          | 320 cm             |
|----------------------------------------------|--------------------------------|--------------------|
|                                              | √idth                          | 235 cm             |
| Total height 385 cm                          | otal height                    | 385 cm             |
| Age group 3+ years                           | ge group                       | 3+ years           |
| In accordance with norm EN 15312:2007+A1:201 | accordance with norm EN        | 15312:2007+A1:2010 |
| Weight of the heaviest part 26,5 kg          | Veight of the heaviest part    | 26,5 kg            |
| Dimensions of the largest part 370 cm        | vimensions of the largest part | 370 cm             |
| Availability of spare parts YES              | vailability of spare parts     | YES                |