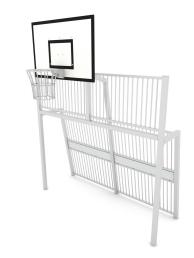

# **ARENA 2421**

## **Product data**

| Width 235 cm                                 | ength                          | 320 cm             |
|----------------------------------------------|--------------------------------|--------------------|
|                                              | √idth                          | 235 cm             |
| Total height 385 cm                          | otal height                    | 385 cm             |
| Age group 3+ years                           | ge group                       | 3+ years           |
| In accordance with norm EN 15312:2007+A1:201 | accordance with norm EN        | 15312:2007+A1:2010 |
| Weight of the heaviest part 26,5 kg          | Veight of the heaviest part    | 26,5 kg            |
| Dimensions of the largest part 370 cm        | vimensions of the largest part | 370 cm             |
| Availability of spare parts YES              | vailability of spare parts     | YES                |