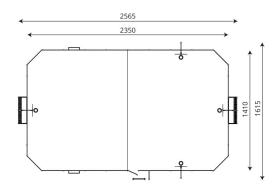

#### **Product data**

| Length                         | 2565 cm            |
|--------------------------------|--------------------|
| Width                          | 1615 cm            |
| Total height                   | 505 cm             |
| Age group                      | 3+ years           |
| In accordance with norm EN     | 15312:2007+A1:2010 |
| Weight of the heaviest part    | 45 kg              |
| Dimensions of the largest part | 564 cm             |
| Availability of spare parts    | YES                |
|                                |                    |