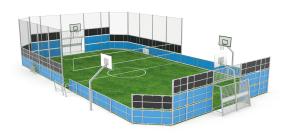

# **ARENA 2407B14x26**

# **Additional information**

- Generally available equipment for practicing many sports; equipment adapted for the disabled;
- equipment has a certificate issued by an accredited entity or a declaration of conformity;
- no sharp edges or chinks that would pose a danger of jimming the head, fingers or any other body parts;
- anchoring on flat surface, 80/70/60 cm deep;
- render is for reference only, the actual appearance of the equipment and its color may vary;