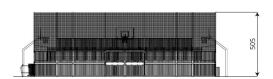

#### **Product data**

| Length                         | 2565 cm            |
|--------------------------------|--------------------|
| Width                          | 1615 cm            |
| Total height                   | 505 cm             |
| Age group                      | 3+ years           |
| In accordance with norm EN     | 15312:2007+A1:2010 |
| Weight of the heaviest part    | 45 kg              |
| Dimensions of the largest part | 564 cm             |
| Availability of spare parts    | YES                |
|                                |                    |