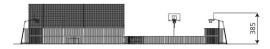

#### **Product data**

| Length                         | 2565 cm            |
|--------------------------------|--------------------|
| Width                          | 1615 cm            |
| Total height                   | 505 cm             |
| Age group                      | 3+ years           |
| In accordance with norm EN     | 15312:2007+A1:2010 |
| Weight of the heaviest part    | 45 kg              |
| Dimensions of the largest part | 564 cm             |
| Availability of spare parts    | YES                |
|                                |                    |