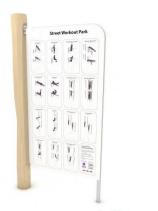

#### MATERIAL SPECIFICATION

• Construction made of Robinia - very durable acacia wood with a diameter of ~ 22 cm without sharp edges, resistant to weather conditions,

- Stainless steel bar,
- Stainless steel and/or galvanized steel screws,
- Board made of durable, anti-slip and waterproof HPL plate.

### ADDITIONAL COMMENTS

- device intended for public outdoor gyms;
- anchoring on flat surface, 80 cm deep;
- render is for reference only, the actual appearance of the equipment and its color may vary;