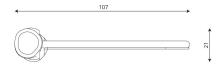

#### Minimal space

| Device Specifications |        |
|-----------------------|--------|
| Lenght                | 107 cm |
| Width                 | 21 cm  |
| Total height          | 213 cm |