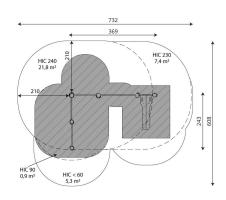

## WIN PLAY WORKOUT RB2323

https://www.playground.com.pl/

| Win play      |   |
|---------------|---|
| Minimal space | • |

| Device Specifications              |                     |
|------------------------------------|---------------------|
| Safety zone                        | 35,4 m <sup>2</sup> |
| Lenght                             | 369 cm              |
| Width                              | 243 cm              |
| Total height                       | 260 cm              |
| Free fall height                   | 240 cm              |
| Age range                          | 14+ years           |
| In accordance with EN standard     | 16630:2015          |
| Weight of the heaviest part [kg]   | 74                  |
| Dimension of the biggest part [cm] | 18x18x320           |
| Availability of spare parts        | Yes                 |

## SURFACES

Due to the free fall height of the equipment, the EN 16630:2015 standard allows the following surfaces: sand with minimal layer thickness of 40 cm (A), synthetic material approved for free fall of 2,40 m.