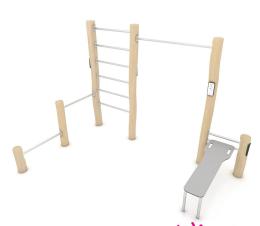

## WIN PLAY WORKOUT RB2323

https://www.playground.com.pl/

| Win play      |   |
|---------------|---|
| Minimal space | • |

| Device Specifications              |                     |
|------------------------------------|---------------------|
| Safety zone                        | 35,4 m <sup>2</sup> |
| Lenght                             | 369 cm              |
| Width                              | 243 cm              |
| Total height                       | 260 cm              |
| Free fall height                   | 240 cm              |
| Age range                          | 14+ years           |
| In accordance with EN standard     | 16630:2015          |
| Weight of the heaviest part [kg]   | 74                  |
| Dimension of the biggest part [cm] | 18x18x320           |
| Availability of spare parts        | Yes                 |

## MATERIAL SPECIFICATION

• Construction made of Robinia - very durable acacia wood with a diameter of ~ 18 cm without sharp edges, resistant to weather conditions,

- Stainless steel bars,
- Stainless steel and/or galvanized steel screws,
- Aluminum plate with exercise instructions, screwed to HDPE,
- Seat made of durable, anti-slip and waterproof HPL plate.