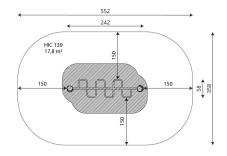

# Win play

| Device Specifications              |                     |
|------------------------------------|---------------------|
| Safety zone                        | 17,8 m <sup>2</sup> |
| Lenght                             | 242 cm              |
| Width                              | 58 cm               |
| Total height                       | 250 cm              |
| Free fall height                   | 139 cm              |
| Age range                          | 14+ years           |
| In accordance with EN standard     | 16630:2015          |
| Weight of the heaviest part [kg]   | 79                  |
| Dimension of the biggest part [cm] | 18x18x340           |
| Availability of spare parts        | Yes                 |

## SURFACES

Due to the free fall height of the equipment, the EN 16630:2015 standard allows the following surfaces: sand with minimal layer thickness of 30 cm (A,C), synthetic material approved for free fall of 1,39 m.