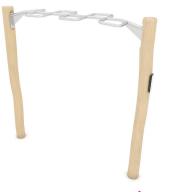

# WIN PLAY WORKOUT RB2315

#### WORKOUT EQUIPMENT

# Win play

| Device Specifications              |                     |
|------------------------------------|---------------------|
| Safety zone                        | 17,8 m <sup>2</sup> |
| Lenght                             | 242 cm              |
| Width                              | 58 cm               |
| Total height                       | 250 cm              |
| Free fall height                   | 139 cm              |
| Age range                          | 14+ years           |
| In accordance with EN standard     | 16630:2015          |
| Weight of the heaviest part [kg]   | 79                  |
| Dimension of the biggest part [cm] | 18x18x340           |
| Availability of spare parts        | Yes                 |

## MATERIAL SPECIFICATION

• Construction made of Robinia - very durable acacia wood with a diameter of ~ 18 cm without sharp edges, resistant to weather conditions,

- · Stainless steel handles and bars,
- Stainless steel and/or galvanized steel screws,
- Aluminum plate with exercise instructions, screwed to HDPE.