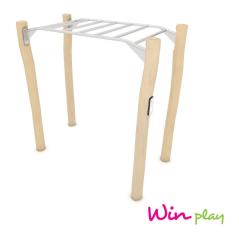

## WIN PLAY WORKOUT RB2314

**WORKOUT EQUIPMENT** 

| Device Specifications              |                     |
|------------------------------------|---------------------|
| Safety zone                        | 22,4 m <sup>2</sup> |
| Lenght                             | 241 cm              |
| Width                              | 131 cm              |
| Total height                       | 250 cm              |
| Free fall height                   | 139 cm              |
| Age range                          | 14+ years           |
| In accordance with EN standard     | 16630:2015          |
| Weight of the heaviest part [kg]   | 79                  |
| Dimension of the biggest part [cm] | 18x18x340           |
| Availability of spare parts        | Yes                 |

### MATERIAL SPECIFICATION

- Construction made of Robinia very durable acacia wood with a diameter of ~ 18 cm without sharp edges, resistant to weather conditions,
- Stainless steel handles and bars,
- · Stainless steel and/or galvanized steel screws,
- Aluminum plate with exercise instructions, screwed to HDPE.