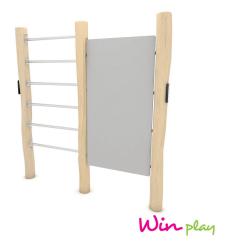

## WIN PLAY WORKOUT RB2308

**WORKOUT EQUIPMENT** 

| Device Specifications              |                     |
|------------------------------------|---------------------|
| Safety zone                        | 27,2 m <sup>2</sup> |
| Lenght                             | 249 cm              |
| Width                              | 26 cm               |
| Total height                       | 250 cm              |
| Free fall height                   | 233 cm              |
| Age range                          | 14+ years           |
| In accordance with EN standard     | 16630:2015          |
| Weight of the heaviest part [kg]   | 79                  |
| Dimension of the biggest part [cm] | 18x18x340           |
| Availability of spare parts        | Yes                 |

## MATERIAL SPECIFICATION

- Construction made of Robinia very durable acacia wood with a diameter of ~ 18 cm without sharp edges, resistant to weather conditions,
- Stainless steel handles,
- Stainless steel and/or galvanized steel screws,
- Aluminum plate with exercise instructions, screwed to HDPE,
- Board made of durable, anti-slip and waterproof HPL plate.