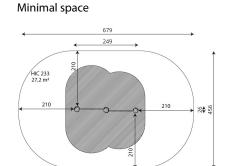

## WIN PLAY WORKOUT RB2308

**WORKOUT EQUIPMENT** 

| Device Specifications              |                     |
|------------------------------------|---------------------|
| Safety zone                        | 27,2 m <sup>2</sup> |
| Lenght                             | 249 cm              |
| Width                              | 26 cm               |
| Total height                       | 250 cm              |
| Free fall height                   | 233 cm              |
| Age range                          | 14+ years           |
| In accordance with EN standard     | 16630:2015          |
| Weight of the heaviest part [kg]   | 79                  |
| Dimension of the biggest part [cm] | 18x18x340           |
| Availability of spare parts        | Yes                 |

## **SURFACES**

Due to the free fall height of the equipment, the EN 16630:2015 standard allows the following surfaces: sand with minimal layer thickness of 40 cm (A), synthetic material approved for free fall of 2,33 m.