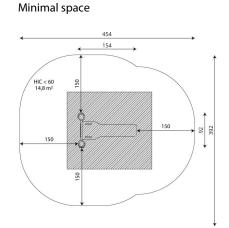

## WIN PLAY WORKOUT RB2306

**WORKOUT EQUIPMENT** 

| Device Specifications              |                     |
|------------------------------------|---------------------|
| Safety zone                        | 14,8 m <sup>2</sup> |
| Lenght                             | 154 cm              |
| Width                              | 92 cm               |
| Total height                       | 92 cm               |
| Free fall height                   | <60 cm              |
| Age range                          | 14+ years           |
| In accordance with EN standard     | 16630:2015          |
| Weight of the heaviest part [kg]   | 16                  |
| Dimension of the biggest part [cm] | 142x4x150           |
| Availability of spare parts        | Yes                 |

## **SURFACES**

Due to the free fall height of the equipment, the EN 16630:2015 standard allows the following surfaces: turf/ soil (A,B,C), sand with minimal layer thickness of 30 cm (A,C), synthetic material approved for free fall of 0,60 m.