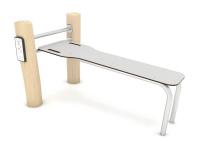

## WIN PLAY WORKOUT RB2306

**WORKOUT EQUIPMENT** 

| Device Specifications              |                     |
|------------------------------------|---------------------|
| Safety zone                        | 14,8 m <sup>2</sup> |
| Lenght                             | 154 cm              |
| Width                              | 92 cm               |
| Total height                       | 92 cm               |
| Free fall height                   | <60 cm              |
| Age range                          | 14+ years           |
| In accordance with EN standard     | 16630:2015          |
| Weight of the heaviest part [kg]   | 16                  |
| Dimension of the biggest part [cm] | 142x4x150           |
| Availability of spare parts        | Yes                 |

## MATERIAL SPECIFICATION

- Construction made of Robinia very durable acacia wood with a diameter of ~ 18 cm without sharp edges, resistant to weather conditions,
- Stainless steel handles,
- Stainless steel and/or galvanized steel screws,
- Aluminum plate with exercise instructions, screwed to HDPE,
- Seat made of durable, anti-slip and waterproof HPL plate.