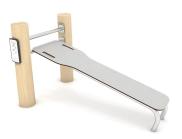

# WIN PLAY WORKOUT RB2305

**WORKOUT EQUIPMENT** 

# MATERIAL SPECIFICATION

- Construction made of Robinia very durable acacia wood with a diameter of ~ 18 cm without sharp edges, resistant to weather conditions,
- Stainless steel handles,
- · Stainless steel and/or galvanized steel screws,
- · Aluminum plate with exercise instructions, screwed to HDPE,
- Seat made of durable, anti-slip and waterproof HPL plate,