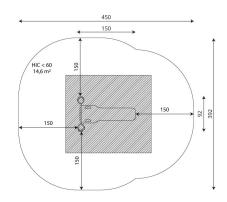

#### **Device Specifications** Safety zone 14,6 m<sup>2</sup> Lenght 150 cm Width 92 cm Total height 92 cm Free fall height <60 cm Age range 14+ years In accordance with EN standard 16630:2015 Weight of the heaviest part [kg] 16 Dimension of the biggest part [cm] 140x4x147 Availability of spare parts Yes

#### Minimal space

### **SURFACES**

Due to the free fall height of the equipment, the EN 16630:2015 standard allows the following surfaces: turf/ soil (A,B,C), sand with minimal layer thickness of 30 cm (A,C), synthetic material approved for free fall of 0,60 m.