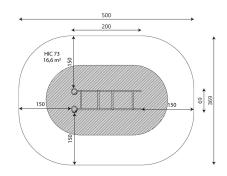

## **SURFACES**

Due to the free fall height of the equipment, the EN 16630:2015 standard allows the following surfaces: turf/ soil (A,B,C), sand with minimal layer thickness of 30 cm (A,C), synthetic material approved for free fall of 0,73 m.