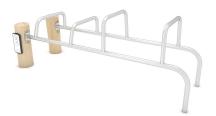

## WIN PLAY WORKOUT RB2301

**WORKOUT EQUIPMENT** 

## MATERIAL SPECIFICATION

- Construction made of Robinia very durable acacia wood with a diameter of ~ 18 cm without sharp edges, resistant to weather conditions,
- Stainless steel handles,
- · Stainless steel and/or galvanized steel screws,
- Aluminum plate with exercise instructions, screwed to HDPE.