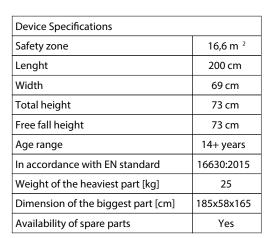

## **SURFACES**

Due to the free fall height of the equipment, the EN 16630:2015 standard allows the following surfaces: turf/ soil (A,B,C), sand with minimal layer thickness of 30 cm (A,C), synthetic material approved for free fall of 0,73 m.