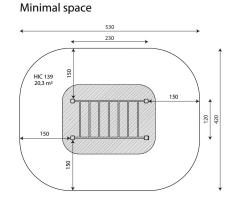

### Win play

| Device Specifications              |                     |
|------------------------------------|---------------------|
| Safety zone                        | 20,3 m <sup>2</sup> |
| Lenght                             | 230 cm              |
| Width                              | 120 cm              |
| Total height                       | 242 cm              |
| Free fall height                   | 139 cm              |
| Age range                          | 14+ years           |
| In accordance with EN standard     | 16630:2015          |
| Weight of the heaviest part [kg]   | 32                  |
| Dimension of the biggest part [cm] | 10x10x340           |
| Availability of spare parts        | Yes                 |

#### SURFACES

Due to the free fall height of the equipment, the EN 16630:2015 standard allows the following surfaces: sand with minimal layer thickness of 30 cm (A,C), synthetic material approved for free fall of 1,39 m.