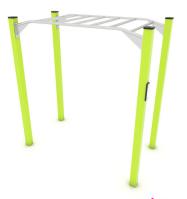

### Win play

| Device Specifications              |                     |
|------------------------------------|---------------------|
| Safety zone                        | 20,3 m <sup>2</sup> |
| Lenght                             | 230 cm              |
| Width                              | 120 cm              |
| Total height                       | 242 cm              |
| Free fall height                   | 139 cm              |
| Age range                          | 14+ years           |
| In accordance with EN standard     | 16630:2015          |
| Weight of the heaviest part [kg]   | 32                  |
| Dimension of the biggest part [cm] | 10x10x340           |
| Availability of spare parts        | Yes                 |

#### MATERIAL SPECIFICATION

- 100 x 100 mm galvanized and powder coated or stainless steel construction,
- · Stainless steel handles,
- Top of the construction secured with durable plastic caps,
- · Stainless steel screws,
- Aluminum plate with exercise instructions, screwed to HDPE.