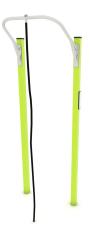

## WIN PLAY WORKOUT 2312

**WORKOUT EQUIPMENT** 

| Device Specifications              |                     |
|------------------------------------|---------------------|
| Safety zone                        | 25,2 m <sup>2</sup> |
| Lenght                             | 121 cm              |
| Width                              | 83 cm               |
| Total height                       | 348 cm              |
| Free fall height                   | 246 cm              |
| Age range                          | 14+ years           |
| In accordance with EN standard     | 16630:2015          |
| Weight of the heaviest part [kg]   | 38                  |
| Dimension of the biggest part [cm] | 10x10x420           |
| Availability of spare parts        | Yes                 |

## MATERIAL SPECIFICATION

- 100 x 100 mm galvanized and powder coated or stainless steel construction,
- · Stainless steel handles,
- Top of the construction secured with durable plastic caps,
- · Stainless steel screws,
- · Aluminum plate with exercise instructions, screwed to HDPE,
- Steel rope in PP braid.