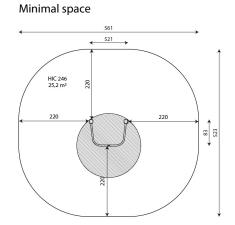

## WIN PLAY WORKOUT 2312

**WORKOUT EQUIPMENT** 

| Device Specifications              |                     |
|------------------------------------|---------------------|
| Safety zone                        | 25,2 m <sup>2</sup> |
| Lenght                             | 121 cm              |
| Width                              | 83 cm               |
| Total height                       | 348 cm              |
| Free fall height                   | 246 cm              |
| Age range                          | 14+ years           |
| In accordance with EN standard     | 16630:2015          |
| Weight of the heaviest part [kg]   | 38                  |
| Dimension of the biggest part [cm] | 10x10x420           |
| Availability of spare parts        | Yes                 |

## SURFACES

Due to the free fall height of the equipment, the EN 16630:2015 standard allows the following surfaces: sand with minimal layer thickness of 40 cm (A), synthetic material approved for free fall of 2,46 m.