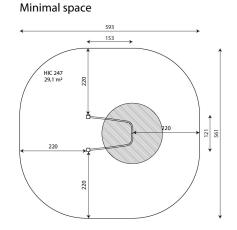

## WIN PLAY WORKOUT 2311

**WORKOUT EQUIPMENT** 

| Device Specifications              |                     |
|------------------------------------|---------------------|
| Safety zone                        | 29,1 m <sup>2</sup> |
| Lenght                             | 153 cm              |
| Width                              | 121 cm              |
| Total height                       | 347 cm              |
| Free fall height                   | 247 cm              |
| Age range                          | 14+ years           |
| In accordance with EN standard     | 16630:2015          |
| Weight of the heaviest part [kg]   | 32                  |
| Dimension of the biggest part [cm] | 4x4x450             |
| Availability of spare parts        | Yes                 |

## **SURFACES**

Due to the free fall height of the equipment, the EN 16630:2015 standard allows the following surfaces: sand with minimal layer thickness of 40 cm (A), synthetic material approved for free fall of 2,47 m.