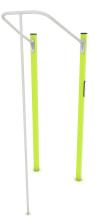

## WIN PLAY WORKOUT 2311

**WORKOUT EQUIPMENT** 

| Device Specifications              |                     |
|------------------------------------|---------------------|
| Safety zone                        | 29,1 m <sup>2</sup> |
| Lenght                             | 153 cm              |
| Width                              | 121 cm              |
| Total height                       | 347 cm              |
| Free fall height                   | 247 cm              |
| Age range                          | 14+ years           |
| In accordance with EN standard     | 16630:2015          |
| Weight of the heaviest part [kg]   | 32                  |
| Dimension of the biggest part [cm] | 4x4x450             |
| Availability of spare parts        | Yes                 |

## MATERIAL SPECIFICATION

- 100 x 100 mm galvanized and powder coated or stainless steel construction,
- · Stainless steel handles,
- Top of the construction secured with durable plastic caps,
- Stainless steel screws,
- Aluminum plate with exercise instructions, screwed to HDPE.