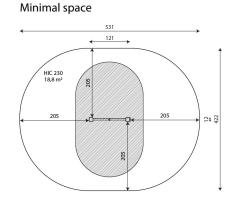

## WIN PLAY WORKOUT 2310

**WORKOUT EQUIPMENT** 

| Device Specifications              |                     |
|------------------------------------|---------------------|
| Safety zone                        | 18,8 m <sup>2</sup> |
| Lenght                             | 121 cm              |
| Width                              | 12 cm               |
| Total height                       | 242 cm              |
| Free fall height                   | 230 cm              |
| Age range                          | 14+ years           |
| In accordance with EN standard     | 16630:2015          |
| Weight of the heaviest part [kg]   | 32                  |
| Dimension of the biggest part [cm] | 10x10x340           |
| Availability of spare parts        | Yes                 |

## SURFACES

Due to the free fall height of the equipment, the EN 16630:2015 standard allows the following surfaces: sand with minimal layer thickness of 40 cm (A), synthetic material approved for free fall of 2,30 m.