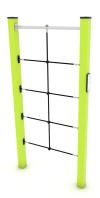

## WIN PLAY WORKOUT 2310

**WORKOUT EQUIPMENT** 

| Device Specifications              |                     |
|------------------------------------|---------------------|
| Safety zone                        | 18,8 m <sup>2</sup> |
| Lenght                             | 121 cm              |
| Width                              | 12 cm               |
| Total height                       | 242 cm              |
| Free fall height                   | 230 cm              |
| Age range                          | 14+ years           |
| In accordance with EN standard     | 16630:2015          |
| Weight of the heaviest part [kg]   | 32                  |
| Dimension of the biggest part [cm] | 10x10x340           |
| Availability of spare parts        | Yes                 |

## MATERIAL SPECIFICATION

- 100 x 100 mm galvanized and powder coated or stainless steel construction,
- · Stainless steel handles,
- Top of the construction secured with durable plastic caps,
- · Stainless steel screws,
- · Aluminum plate with exercise instructions, screwed to HDPE,
- Steel ropes in PP braid, connected with durable plastic elements, stainless steel or aluminum.