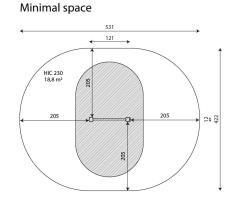

## WIN PLAY WORKOUT 2309

**WORKOUT EQUIPMENT** 

| Device Specifications              |                     |
|------------------------------------|---------------------|
| Safety zone                        | 18,8 m <sup>2</sup> |
| Lenght                             | 121 cm              |
| Width                              | 12 cm               |
| Total height                       | 242 cm              |
| Free fall height                   | 230 cm              |
| Age range                          | 14+ years           |
| In accordance with EN standard     | 16630:2015          |
| Weight of the heaviest part [kg]   | 32                  |
| Dimension of the biggest part [cm] | 10x10x340           |
| Availability of spare parts        | Yes                 |

## **SURFACES**

Due to the free fall height of the equipment, the EN 16630:2015 standard allows the following surfaces: sand with minimal layer thickness of 40 cm (A), synthetic material approved for free fall of 2,30 m.