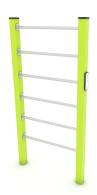

## WIN PLAY WORKOUT 2309

**WORKOUT EQUIPMENT** 

| Device Specifications              |                     |
|------------------------------------|---------------------|
| Safety zone                        | 18,8 m <sup>2</sup> |
| Lenght                             | 121 cm              |
| Width                              | 12 cm               |
| Total height                       | 242 cm              |
| Free fall height                   | 230 cm              |
| Age range                          | 14+ years           |
| In accordance with EN standard     | 16630:2015          |
| Weight of the heaviest part [kg]   | 32                  |
| Dimension of the biggest part [cm] | 10x10x340           |
| Availability of spare parts        | Yes                 |