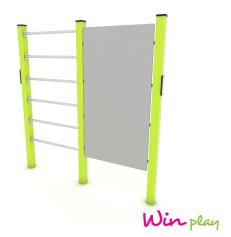

## WIN PLAY WORKOUT 2308

**WORKOUT EQUIPMENT** 

| Device Specifications              |                     |
|------------------------------------|---------------------|
| Safety zone                        | 23,4 m <sup>2</sup> |
| Lenght                             | 231 cm              |
| Width                              | 12 cm               |
| Total height                       | 242 cm              |
| Free fall height                   | 233 cm              |
| Age range                          | 14+ years           |
| In accordance with EN standard     | 16630:2015          |
| Weight of the heaviest part [kg]   | 32                  |
| Dimension of the biggest part [cm] | 10x10x340           |
| Availability of spare parts        | Yes                 |

## MATERIAL SPECIFICATION

- 100 x 100 mm galvanized and powder coated or stainless steel construction,
- Stainless steel handles,
- Top of the construction secured with durable plastic caps,
- · Stainless steel screws,
- Aluminum plate with exercise instructions, screwed to HDPE,
- Board made of durable, anti-slip and waterproof HPL plate.