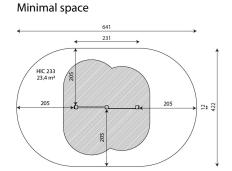

## WIN PLAY WORKOUT 2308

**WORKOUT EQUIPMENT** 

| Device Specifications              |                     |
|------------------------------------|---------------------|
| Safety zone                        | 23,4 m <sup>2</sup> |
| Lenght                             | 231 cm              |
| Width                              | 12 cm               |
| Total height                       | 242 cm              |
| Free fall height                   | 233 cm              |
| Age range                          | 14+ years           |
| In accordance with EN standard     | 16630:2015          |
| Weight of the heaviest part [kg]   | 32                  |
| Dimension of the biggest part [cm] | 10x10x340           |
| Availability of spare parts        | Yes                 |

## SURFACES

Due to the free fall height of the equipment, the EN 16630:2015 standard allows the following surfaces: sand with minimal layer thickness of 40 cm (A), synthetic material approved for free fall of 2,33 m.