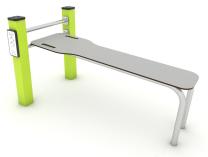

## Win play

#### MATERIAL SPECIFICATION

- 100 x 100 mm galvanized and powder coated or stainless steel construction,
- · Stainless steel handles,
- Top of the construction secured with durable plastic caps,
- Stainless steel screws,
- Aluminum plate with exercise instructions, screwed to HDPE,
- Seat made of durable, anti-slip and waterproof HPL plate.