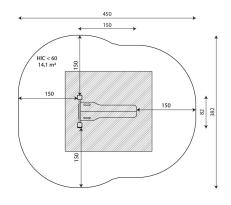

#### Device Specifications Safety zone 14,1 m<sup>2</sup> Lenght 150 cm Width 82 cm Total height 84 cm Free fall height <60 cm Age range 14+ years In accordance with EN standard 16630:2015 Weight of the heaviest part [kg] 16 Dimension of the biggest part [cm] 142x4x150 Availability of spare parts Yes

### SURFACES

Due to the free fall height of the equipment, the EN 16630:2015 standard allows the following surfaces: turf/ soil (A,B,C), sand with minimal layer thickness of 30 cm (A,C), synthetic material approved for free fall of 0,60 m.