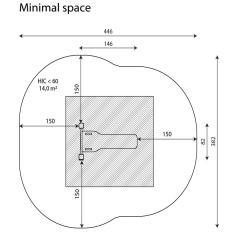

## WIN PLAY WORKOUT 2305

**WORKOUT EQUIPMENT** 

| Device Specifications              |                     |
|------------------------------------|---------------------|
| Safety zone                        | 14,0 m <sup>2</sup> |
| Lenght                             | 146 cm              |
| Width                              | 82 cm               |
| Total height                       | 84 cm               |
| Free fall height                   | <60 cm              |
| Age range                          | 14+ years           |
| In accordance with EN standard     | 16630:2015          |
| Weight of the heaviest part [kg]   | 16                  |
| Dimension of the biggest part [cm] | 140x4x147           |
| Availability of spare parts        | Yes                 |

## SURFACES

Due to the free fall height of the equipment, the EN 16630:2015 standard allows the following surfaces: turf/ soil (A,B,C), sand with minimal layer thickness of 30 cm (A,C), synthetic material approved for free fall of 0,60 m.