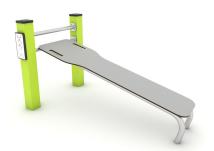

## WIN PLAY WORKOUT 2305

**WORKOUT EQUIPMENT** 

| Device Specifications              |                     |
|------------------------------------|---------------------|
| Safety zone                        | 14,0 m <sup>2</sup> |
| Lenght                             | 146 cm              |
| Width                              | 82 cm               |
| Total height                       | 84 cm               |
| Free fall height                   | <60 cm              |
| Age range                          | 14+ years           |
| In accordance with EN standard     | 16630:2015          |
| Weight of the heaviest part [kg]   | 16                  |
| Dimension of the biggest part [cm] | 140x4x147           |
| Availability of spare parts        | Yes                 |

## MATERIAL SPECIFICATION

- 100 x 100 mm galvanized and powder coated or stainless steel construction,
- · Stainless steel handles,
- Top of the construction secured with durable plastic caps,
- Stainless steel screws,
- Aluminum plate with exercise instructions, screwed to HDPE,
- · Seat made of durable, anti-slip and waterproof HPL plate,