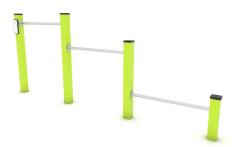

## **WIN PLAY WORKOUT 2304**

**WORKOUT EQUIPMENT** 

| Device Specifications              |                     |
|------------------------------------|---------------------|
| Safety zone                        | 18,0 m <sup>2</sup> |
| Lenght                             | 337 cm              |
| Width                              | 13 cm               |
| Total height                       | 140 cm              |
| Free fall height                   | 126 cm              |
| Age range                          | 14+ years           |
| In accordance with EN standard     | 16630:2015          |
| Weight of the heaviest part [kg]   | 22                  |
| Dimension of the biggest part [cm] | 10x10x240           |
| Availability of spare parts        | Yes                 |