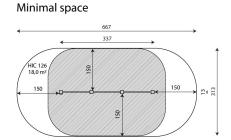

## **WIN PLAY WORKOUT 2304**

**WORKOUT EQUIPMENT** 

| Device Specifications              |                     |
|------------------------------------|---------------------|
| Safety zone                        | 18,0 m <sup>2</sup> |
| Lenght                             | 337 cm              |
| Width                              | 13 cm               |
| Total height                       | 140 cm              |
| Free fall height                   | 126 cm              |
| Age range                          | 14+ years           |
| In accordance with EN standard     | 16630:2015          |
| Weight of the heaviest part [kg]   | 22                  |
| Dimension of the biggest part [cm] | 10x10x240           |
| Availability of spare parts        | Yes                 |

## **SURFACES**

Due to the free fall height of the equipment, the EN 16630:2015 standard allows the following surfaces: sand with minimal layer thickness of 30 cm (A,C), synthetic material approved for free fall of 1,26 m.