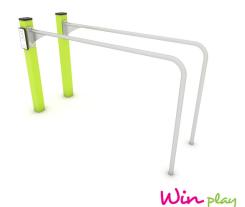

## WIN PLAY WORKOUT 2302

**WORKOUT EQUIPMENT** 

| Device Specifications              |                     |
|------------------------------------|---------------------|
| Safety zone                        | 16,0 m <sup>2</sup> |
| Lenght                             | 193 cm              |
| Width                              | 65 cm               |
| Total height                       | 118 cm              |
| Free fall height                   | 108 cm              |
| Age range                          | 14+ years           |
| In accordance with EN standard     | 16630:2015          |
| Weight of the heaviest part [kg]   | 20                  |
| Dimension of the biggest part [cm] | 182x4x200           |
| Availability of spare parts        | Yes                 |

## MATERIAL SPECIFICATION

- 100 x 100 mm galvanized and powder coated or stainless steel construction,
- · Stainless steel handles,
- Top of the construction secured with durable plastic caps,
- · Stainless steel screws,
- Aluminum plate with exercise instructions, screwed to HDPE.