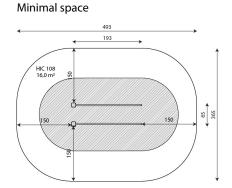

## WIN PLAY WORKOUT 2302

**WORKOUT EQUIPMENT** 

| Device Specifications              |                     |
|------------------------------------|---------------------|
| Safety zone                        | 16,0 m <sup>2</sup> |
| Lenght                             | 193 cm              |
| Width                              | 65 cm               |
| Total height                       | 118 cm              |
| Free fall height                   | 108 cm              |
| Age range                          | 14+ years           |
| In accordance with EN standard     | 16630:2015          |
| Weight of the heaviest part [kg]   | 20                  |
| Dimension of the biggest part [cm] | 182x4x200           |
| Availability of spare parts        | Yes                 |