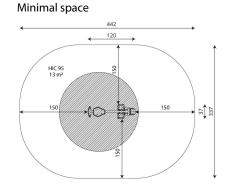

## WIN PLAY FITNESS 1111

LEG PRESS

| Device Specifications              |                     |
|------------------------------------|---------------------|
| Safety zone                        | 13,0 m <sup>2</sup> |
| Length                             | 120 cm              |
| Width                              | 37 cm               |
| Total height                       | 133 cm              |
| Free fall height                   | 95 cm               |
| Age area                           | 14+                 |
| In accordance EN standards         | 16630:2015          |
| Weight of the heaviest part [kg]   | 17                  |
| Dimension of the biggest part [cm] | 39x19x131           |
| Availability of spare parts        | Yes                 |

## **SURFACES**

Due to the free fall height of the equipment, the EN 16630:2015 standard allows the following surfaces: turf/ soil (A,B,C), sand with minimal layer thickness of 30 cm (A,C), synthetic material approved for free fall of 0,95 m.