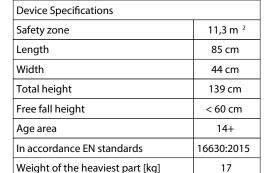

# 385 85 HIC < 60 11,3 m<sup>2</sup> 150

Minimal space

### MATERIAL SPECIFICATION

Availability of spare parts

Dimension of the biggest part [cm]

• 100 x 100 mm galvanized and powder coated or stainless steel construction,

39x19x131

Yes

- Top of the construction secured with durable plastic caps,
- Powder-galvanized and powder-coated steel or stainless steel bars,
- Rotary elements made of polycarbonate nd HDPE,
- · Stainless steel screws,
- · Polycarbonate and HDPE phone holder,
- Moving elements based on bearings mechanism closed in casing, which do not require periodic greasing and maintenance, which ensures a long service life of the device,

#### **SURFACES**

Due to the free fall height of the equipment, the EN 16630:2015 standard allows the following surfaces: turf/ soil (A,B,C), sand with minimal layer thickness of 30 cm (A,C), synthetic material approved for free fall of 0,60 m.