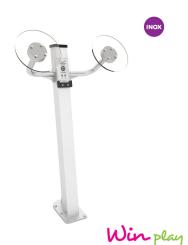

## WIN PLAY FITNESS 1109

TAI-CHI WHEELS

# 385 85 HIC < 60 11,3 m<sup>2</sup> 150

Minimal space

### MATERIAL SPECIFICATION

Availability of spare parts

Dimension of the biggest part [cm]

• 100 x 100 mm galvanized and powder coated or stainless steel construction,

39x19x131

Yes

- Top of the construction secured with durable plastic caps,
- Powder-galvanized and powder-coated steel or stainless steel bars,
- Rotary elements made of polycarbonate nd HDPE,
- · Stainless steel screws,
- · Polycarbonate and HDPE phone holder,
- Moving elements based on bearings mechanism closed in casing, which do not require periodic greasing and maintenance, which ensures a long service life of the device,