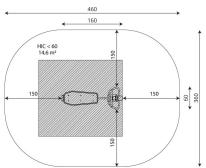

# WIN PLAY FITNESS 1103

**BENCH** 

| Device Specifications              |                     |
|------------------------------------|---------------------|
| Safety zone                        | 14,6 m <sup>2</sup> |
| Length                             | 160 cm              |
| Width                              | 60 cm               |
| Total height                       | 132 cm              |
| Free fall height                   | < 60 cm             |
| Age area                           | 14+                 |
| In accordance EN standards         | 16630:2015          |
| Weight of the heaviest part [kg]   | 17                  |
| Dimension of the biggest part [cm] | 39x19x131           |

## Minimal space

#### SURFACES

Due to the free fall height of the equipment, the EN 16630:2015 standard allows the following surfaces: turf/ soil (A,B,C), sand with minimal layer thickness of 30 cm (A,C), synthetic material approved for free fall of 0,60 m.