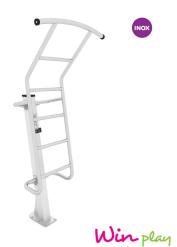

# WIN PLAY FITNESS 1102

LADDER

| Device Specifications              |                     |
|------------------------------------|---------------------|
| Safety zone                        | 12,8 m <sup>2</sup> |
| Length                             | 93 cm               |
| Width                              | 79 cm               |
| Total height                       | 197 cm              |
| Free fall height                   | 97cm                |
| Age area                           | 14+                 |
| In accordance EN standards         | 16630:2015          |
| Weight of the heaviest part [kg]   | 22                  |
| Dimension of the biggest part [cm] | 91x70x168           |
| Availability of spare parts        | Yes                 |

## MATERIAL SPECIFICATION

- 100 x 100 mm galvanized and powder coated or stainless steel construction,
- Top of the construction secured with durable plastic caps,
- · Powder-galvanized and powder-coated steel or stainless steel bars, finished with durable HDPE elements,
- Stainless steel screws,
- · Polycarbonate and HDPE phone holder,