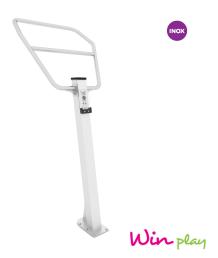

## WIN PLAY FITNESS 1101

BAR

| Device Specifications              |                     |
|------------------------------------|---------------------|
| Safety zone                        | 13,6 m <sup>2</sup> |
| Length                             | 101 cm              |
| Width                              | 88 cm               |
| Total height                       | 199 cm              |
| Free fall height                   | 99 cm               |
| Age are                            | 14+                 |
| In accordance EN standards         | 16630:2015          |
| Weight of the heaviest part [kg]   | 18 kg               |
| Dimension of the biggest part [cm] | 41x19x141           |
| Availability of spare parts        | Yes                 |

## MATERIAL SPECIFICATION

- 100 x 100 mm galvanized and powder coated or stainless steel construction,
- Top of the construction secured with durable plastic caps,
- Powder-galvanized and powder-coated steel or stainless steel bars,
- · Stainless steel screws,
- · Polycarbonate and HDPE phone holder,