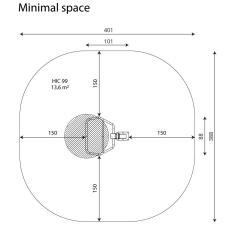

## WIN PLAY FITNESS 1101

BAR

| Device Specifications              |                     |
|------------------------------------|---------------------|
| Safety zone                        | 13,6 m <sup>2</sup> |
| Length                             | 101 cm              |
| Width                              | 88 cm               |
| Total height                       | 199 cm              |
| Free fall height                   | 99 cm               |
| Age are                            | 14+                 |
| In accordance EN standards         | 16630:2015          |
| Weight of the heaviest part [kg]   | 18 kg               |
| Dimension of the biggest part [cm] | 41x19x141           |
| Availability of spare parts        | Yes                 |

## **SURFACES**

Due to the free fall height of the equipment, the EN 16630:2015 standard allows the following surfaces: turf/ soil (A,B,C), sand with minimal layer thickness of 30 cm (A,C), synthetic material approved for free fall of 0,99 m.