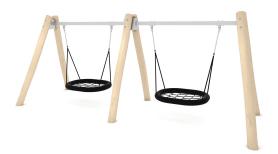

## WIN PLAY ROBINIA RB1497

DI AVCDOLINIO EOLIIDMENT

| Device Specifications              |                   |
|------------------------------------|-------------------|
| Safety zone                        | 37 m <sup>2</sup> |
| Lenght                             | 205 cm            |
| Width                              | 580 cm            |
| Total height                       | 235 cm            |
| Free fall height                   | 130 cm            |
| Age area                           | 1-3/3-14 years    |
| In accordance with EN standard     | 1176-1:2017       |
| Weight of the heaviest part [kg]   | 72 kg             |
| Dimension of the biggest part [cm] | 310x18x18         |
| Availability of spare parts        | Yes               |