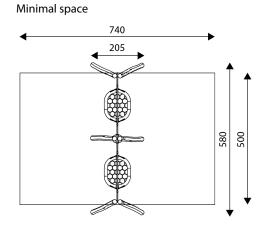

## WIN PLAY ROBINIA RB1497

DI AVCDOLINIO EOLIIDMENT

| Device Specifications              |                   |
|------------------------------------|-------------------|
| Safety zone                        | 37 m <sup>2</sup> |
| Lenght                             | 205 cm            |
| Width                              | 580 cm            |
| Total height                       | 235 cm            |
| Free fall height                   | 130 cm            |
| Age area                           | 1-3/3-14 years    |
| In accordance with EN standard     | 1176-1:2017       |
| Weight of the heaviest part [kg]   | 72 kg             |
| Dimension of the biggest part [cm] | 310x18x18         |
| Availability of spare parts        | Yes               |