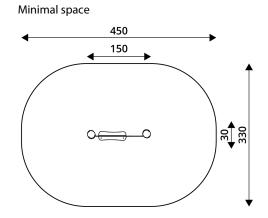

## WIN PLAY ROBINIA RB1341

PLAYGROLIND FOLIPMENT

| Device Specifications              |                     |
|------------------------------------|---------------------|
| Safety zone                        | 12,9 m <sup>2</sup> |
| Length                             | 150 cm              |
| Width                              | 30 cm               |
| Total height                       | 150 cm              |
| Free fall height                   | < 60 cm             |
| Age range                          | 1-8 years           |
| In accordance with EN standards    | 1176-1:2017         |
| Weight of the heaviest part [kg]   | 49 kg               |
| Dimension of the biggest part [cm] | 210x18x18           |
| Availability of spare parts        | Yes                 |