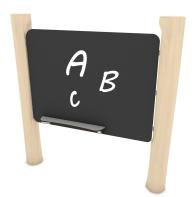

## WIN PLAY ROBINIA RB1341

PLAYGROLIND FOLIPMENT

| Device Specifications              |                     |
|------------------------------------|---------------------|
| Safety zone                        | 12,9 m <sup>2</sup> |
| Length                             | 150 cm              |
| Width                              | 30 cm               |
| Total height                       | 150 cm              |
| Free fall height                   | < 60 cm             |
| Age range                          | 1-8 years           |
| In accordance with EN standards    | 1176-1:2017         |
| Weight of the heaviest part [kg]   | 49 kg               |
| Dimension of the biggest part [cm] | 210x18x18           |
| Availability of spare parts        | Yes                 |

## MATERIAL SPECIFICATION

- Construction made of Robinia very durable acacia wood with a diameter of ~ 18 cm without sharp edges, resistant to weather conditions,
- Drawing board made of durable, waterproof HPL plate,
- Stainless steel and/or galvanized steel screws and bolts.