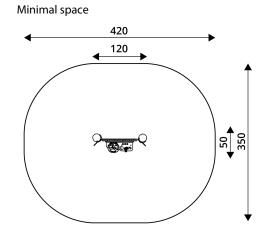

## WIN PLAY ROBINIA RB1340

PLAYGROLIND FOLIPMENT

| Device Specifications              |                     |
|------------------------------------|---------------------|
| Safety zone                        | 12,6 m <sup>2</sup> |
| Length                             | 120 cm              |
| Width                              | 50 cm               |
| Total height                       | 110 cm              |
| Free fall height                   | < 60 cm             |
| Age range                          | 1-8 years           |
| In accordance with EN standards    | 1176-1:2017         |
| Weight of the heaviest part [kg]   | 40 kg               |
| Dimension of the biggest part [cm] | 170x18x18           |
| Availability of spare parts        | Yes                 |