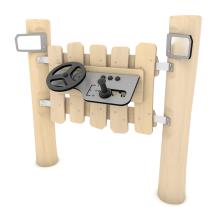

## WIN PLAY ROBINIA RB1340

PLAYGROLIND FOLIPMENT

| Device Specifications              |                     |
|------------------------------------|---------------------|
| Safety zone                        | 12,6 m <sup>2</sup> |
| Length                             | 120 cm              |
| Width                              | 50 cm               |
| Total height                       | 110 cm              |
| Free fall height                   | < 60 cm             |
| Age range                          | 1-8 years           |
| In accordance with EN standards    | 1176-1:2017         |
| Weight of the heaviest part [kg]   | 40 kg               |
| Dimension of the biggest part [cm] | 170x18x18           |
| Availability of spare parts        | Yes                 |

## MATERIAL SPECIFICATION

- Construction made of Robinia very durable acacia wood with a diameter of ~ 18 cm without sharp edges, resistant to weather conditions,
- · Dashboard and steering wheel made of HDPE plate, resistant to weather conditions,
- Mirrors made of plexi plate, in safe cover made of HDPE plate, resistant to weather conditions,
- Screws covered with plastic caps or stainless steel screws.