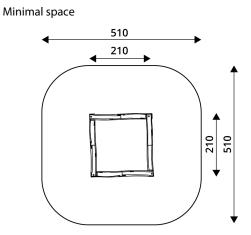

## WIN PLAY ROBINIA RB1331

PLAYGROLIND FOLIPMENT

| Device Specifications              |                   |
|------------------------------------|-------------------|
| Safety zone                        | 24 m <sup>2</sup> |
| Length                             | 210 cm            |
| Width                              | 210 cm            |
| Total height                       | 20 cm             |
| Free fall height                   | < 60 cm           |
| Age range                          | 1-12 years        |
| In accordance with EN standards    | 1176-1:2017       |
| Weight of the heaviest part [kg]   | 49 kg             |
| Dimension of the biggest part [cm] | 210x18x18         |
| Availability of spare parts        | Yes               |