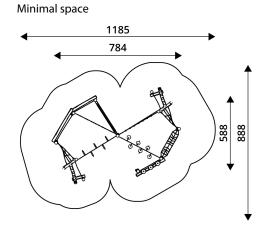

## WIN PLAY ROBINIA RB1319

ACTIVITY FOLIDMENT

| Device Specifications              |                     |
|------------------------------------|---------------------|
| Safety zone                        | 77,4 m <sup>2</sup> |
| Length                             | 784 cm              |
| Width                              | 588 cm              |
| Total height                       | 240 cm              |
| Free fall height                   | 240 cm              |
| Age range                          | 3-14 years          |
| In accordance with EN standards    | 1176-1:2017         |
| Weight of the heaviest part [kg]   | 79 kg               |
| Dimension of the biggest part [cm] | 340x18x18           |
| Availability of spare parts        | Yes                 |