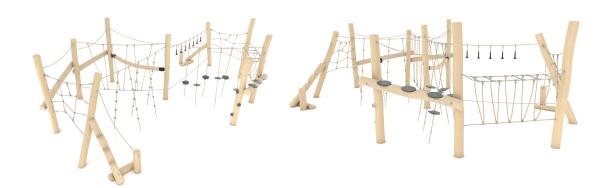

## WIN PLAY ROBINIA RB1319

ACTIVITY FOLIDMENT

| Device Specifications              |                     |
|------------------------------------|---------------------|
| Safety zone                        | 77,4 m <sup>2</sup> |
| Length                             | 784 cm              |
| Width                              | 588 cm              |
| Total height                       | 240 cm              |
| Free fall height                   | 240 cm              |
| Age range                          | 3-14 years          |
| In accordance with EN standards    | 1176-1:2017         |
| Weight of the heaviest part [kg]   | 79 kg               |
| Dimension of the biggest part [cm] | 340x18x18           |
| Availability of spare parts        | Yes                 |

## MATERIAL SPECIFICATION

- Construction made of Robinia very durable acacia wood with a diameter of ~ 18 cm without sharp edges, resistant to weather conditions,
- Steps made of anti-slip and waterproof HPL plates,
- Steel ropes in PP braid, connected with durable aluminum, stainless steel and/or plastic elements,
- Calibrated stainless steel chains, preventing fingers entrapment,
- Certified, durable polypropylene rope 140 x 140 mm
- Plastic handles,
- Stainless steel and/or galvanized steel screws,
- Screws covered with plastic caps or stainless steel screws.