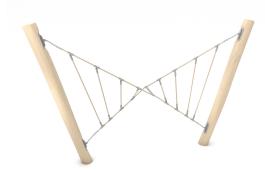

## WIN PLAY ROBINIA RB1282

## PLAYGROUND EQUIPMENT

| Device Specifications              |                     |
|------------------------------------|---------------------|
| Safety zone                        | 20,4 m <sup>2</sup> |
| Lenght                             | 350 cm              |
| Width                              | 43 cm               |
| Total height                       | 220 cm              |
| Free fall height                   | 120 cm              |
| Age area                           | 3-14 years          |
| In accordance with EN standard     | 1176-1:2017         |
| Weight of the heaviest part [kg]   | 76 kg               |
| Dimension of the biggest part [cm] | 330x18x18           |
| Availability of spare parts        | Yes                 |

MATERIAL SPECIFICATION

• Construction made of Robinia - very durable acacia wood with a diameter of ~ 18 cm without sharp edges, resistant to weather conditions,

- · Steel ropes in PP braid, connected with durable aluminum, stainless steel and/or plastic elements,
- · Calibrated stainless steel chains, preventing fingers entrapment,
- Stainless steel and/or galvanized steel screws,