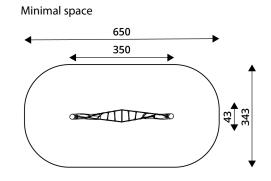

## PLAYGROUND EQUIPMENT

| Device Specifications              |                     |
|------------------------------------|---------------------|
| Safety zone                        | 20,4 m <sup>2</sup> |
| Lenght                             | 350 cm              |
| Width                              | 43 cm               |
| Total height                       | 220 cm              |
| Free fall height                   | 120 cm              |
| Age area                           | 3-14 years          |
| In accordance with EN standard     | 1176-1:2017         |
| Weight of the heaviest part [kg]   | 76 kg               |
| Dimension of the biggest part [cm] | 330x18x18           |
| Availability of spare parts        | Yes                 |