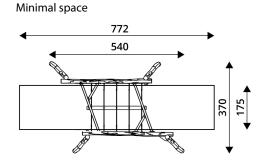

## WIN PLAY ROBINIA RB0521

DI AVGDOLINID EOLIIDMENT

| Device Specifications              |                     |
|------------------------------------|---------------------|
| Safety zone                        | 13,5 m <sup>2</sup> |
| Lenght                             | 540 cm              |
| Width                              | 370 cm              |
| Total height                       | 275 cm              |
| Free fall height                   | 130 cm              |
| Age area                           | 3-14 years          |
| In accordance with EN standards    | 1176-1:2017         |
| Weight of the heaviest part [kg]   | 92 kg               |
| Dimension of the biggest part [cm] | 310x18x18           |
| Availability of spare parts        | Yes                 |