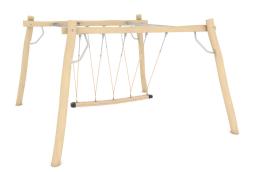

## WIN PLAY ROBINIA RB0521

DI AVGDOLINID EOLIIDMENT

| Device Specifications              |                     |
|------------------------------------|---------------------|
| Safety zone                        | 13,5 m <sup>2</sup> |
| Lenght                             | 540 cm              |
| Width                              | 370 cm              |
| Total height                       | 275 cm              |
| Free fall height                   | 130 cm              |
| Age area                           | 3-14 years          |
| In accordance with EN standards    | 1176-1:2017         |
| Weight of the heaviest part [kg]   | 92 kg               |
| Dimension of the biggest part [cm] | 310x18x18           |
| Availability of spare parts        | Yes                 |