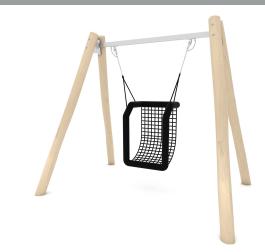

## WIN PLAY ROBINIA RB0517

PLAYGROUND EQUIPMENT

| Device Specifications              |                     |
|------------------------------------|---------------------|
| Safety zone                        | 18,1 m <sup>2</sup> |
| Lenght                             | 250 cm              |
| Width                              | 350 cm              |
| Total height                       | 296 cm              |
| Free fall height                   | 130 cm              |
| Age area                           | 3-12 years          |
| In accordance with EN standard     | 1176-1:2017         |
| Weight of the heaviest part [kg]   | 72 kg               |
| Dimension of the biggest part [cm] | 310x18x18           |
| Availability of spare parts        | Yes                 |

MATERIAL SPECIFICATION

• Construction made of Robinia - very durable acacia wood with a diameter of ~ 18 cm without sharp edges, resistant to weather conditions,

- · Steel construction elements, hot-dip galvanized or hot-dip galvanized and powder-coated,
- · Attested, safe seat,
- Stainless steel swing fittings,
- · Calibrated stainless steel chains, preventing fingers entrapment,
- Stainless steel and/or galvanized steel screws,
- Screws covered with plastic caps or stainless steel screws.
- ADDITIONAL COMMENTS
- · equipment adapted for the disabled, intended for public playgrounds,
- equipment has a certificate issued by an accredited entity or a declaration of conformity,
- no sharp edges or chinks that would pose a danger of jimming the head, fingers or any other body parts,
- anchoring on flat surface, 100 cm deep,
- render is for reference only, the actual appearance of the equipment and its color may vary. SURFACES